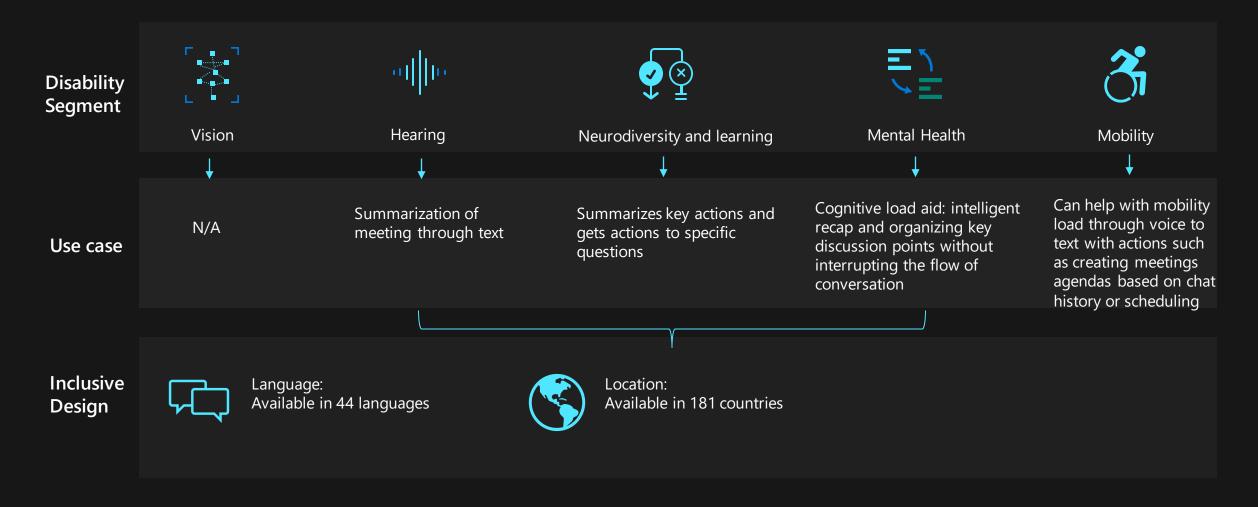

#### Microsoft Teams copilot

Capture and organize the main points of the conversation without breaking the flow and aiding cognition.