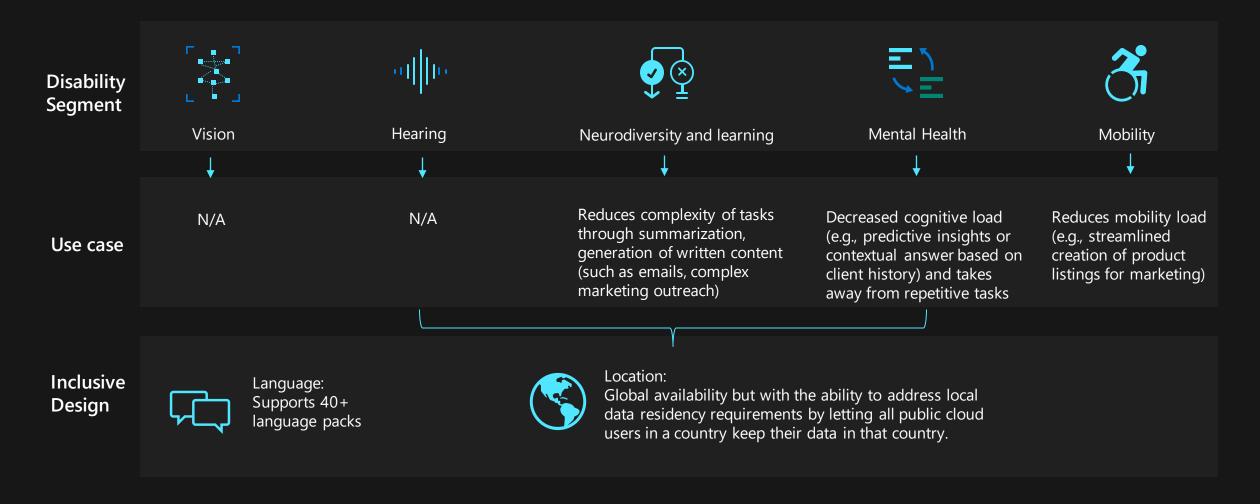

# Dynamics 365 Copilot

Reduce complexity of tasks by generating and summarizing written content (such as emails, complex marketing outreach) and cognitive and mobility aid through automating repetitive tasks.