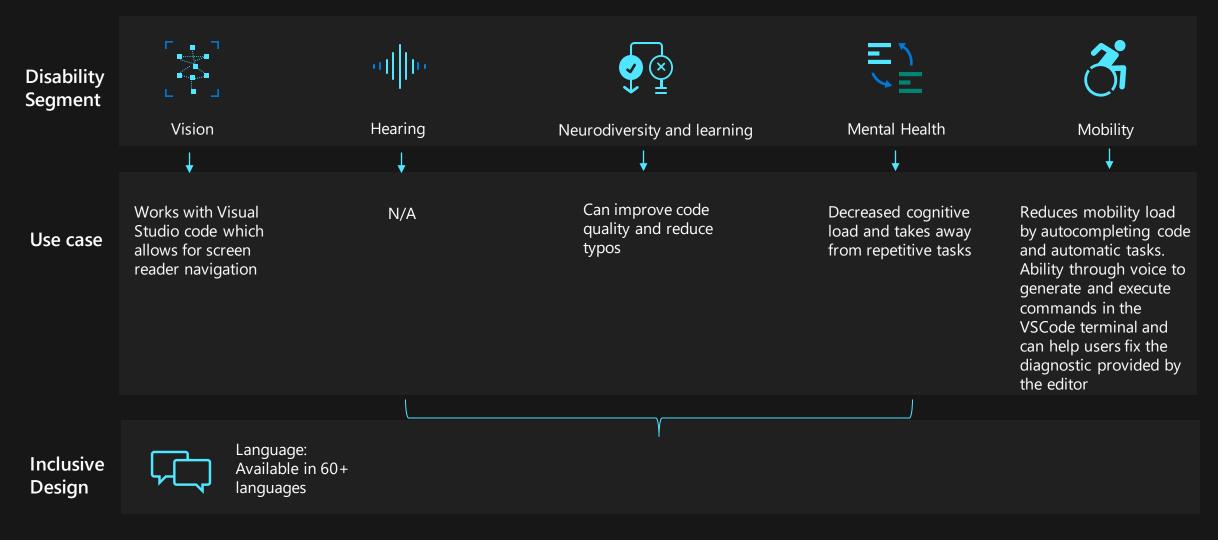

#### GitHub Copilot / Codex

Improves productivity across the disability spectrum by reducing cognitive and mobility load by automating repetitive tasks and code completion.