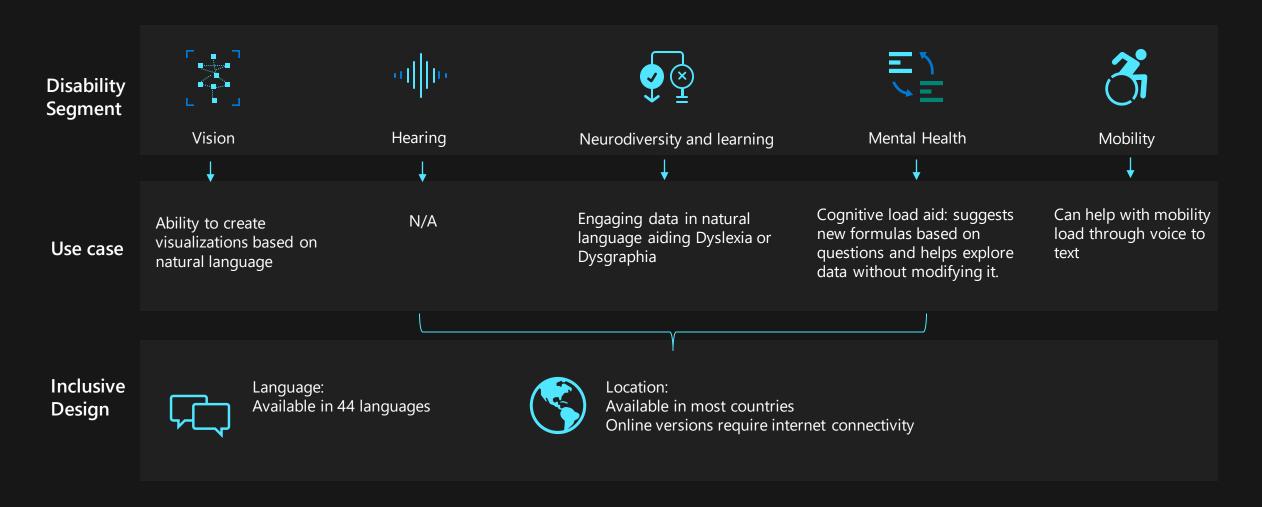

#### Excel copilot (web)

Simplification and decreased complexity through engaging data in natural language, aiding dyslexia or dysgraphia