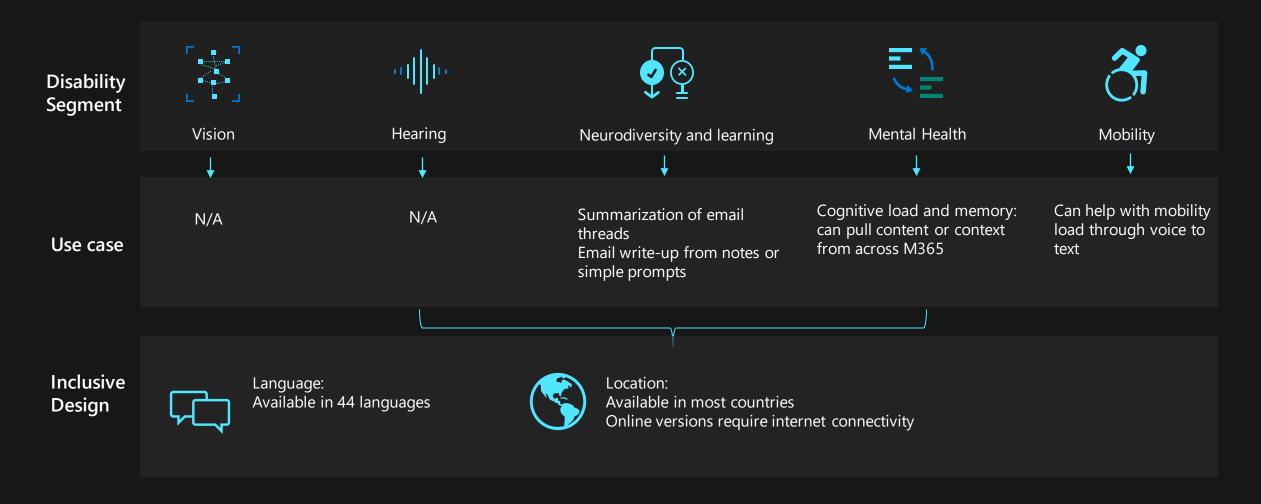

#### Outlook copilot (web)

Enhanced comprehension through summarization of email threads and getting the main points as well as writing emails from notes or simple prompts