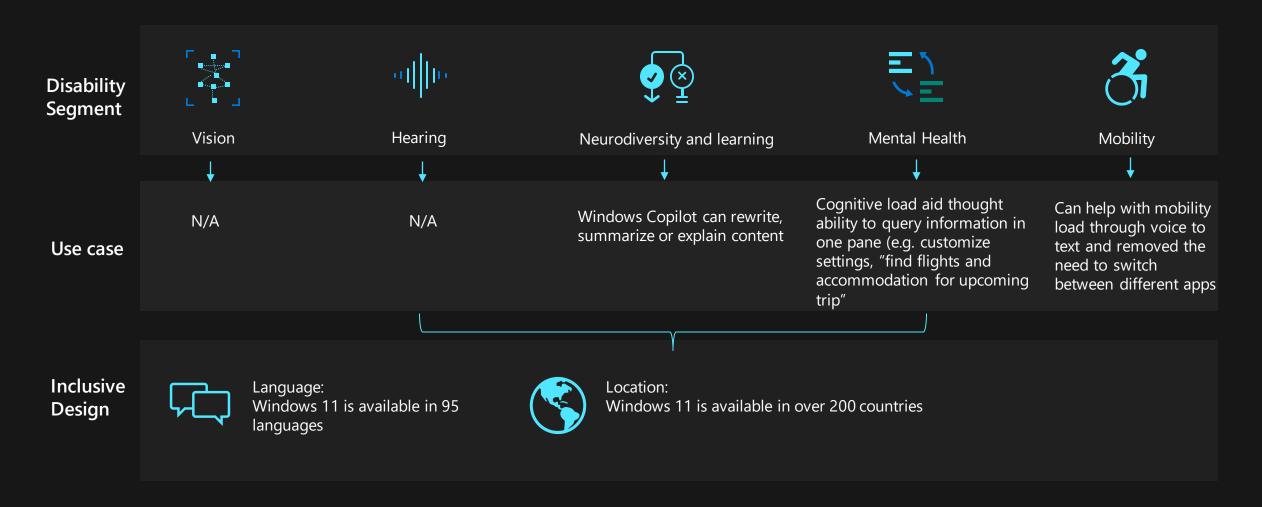

## Windows copilot

A simplified way of experience Windows reducing cognitive load, aiding mobility and helping simplify and understand content.