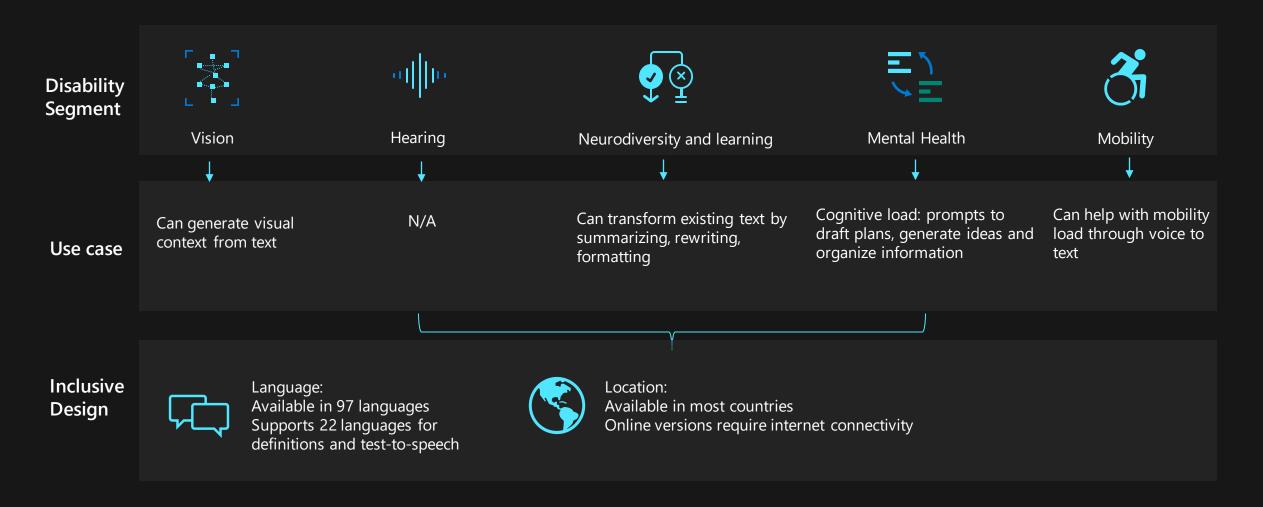

#### PowerPoint copilot (web)

Enabling the easy creation of visual content based on text prompts or Word documents with benefits across Vision disabilities

#### OneNote (web)

Cognitive and complementation aid through transforming existing text by summarizing, rewriting and formatting.