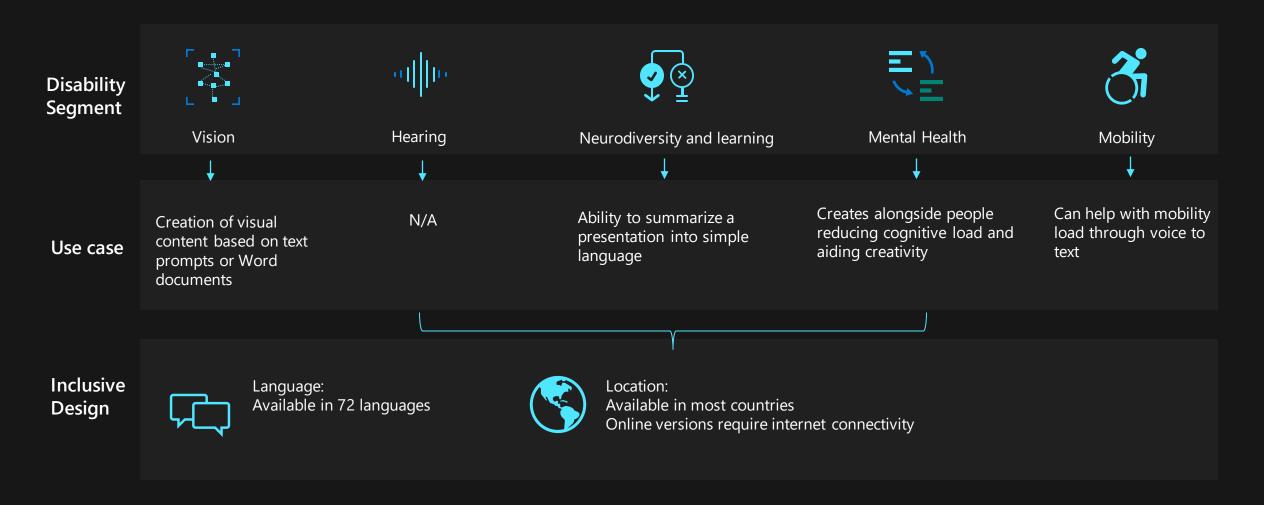

#### PowerPoint copilot (web)

Enabling the easy creation of visual content based on text prompts or Word documents with benefits across Vision disabilities