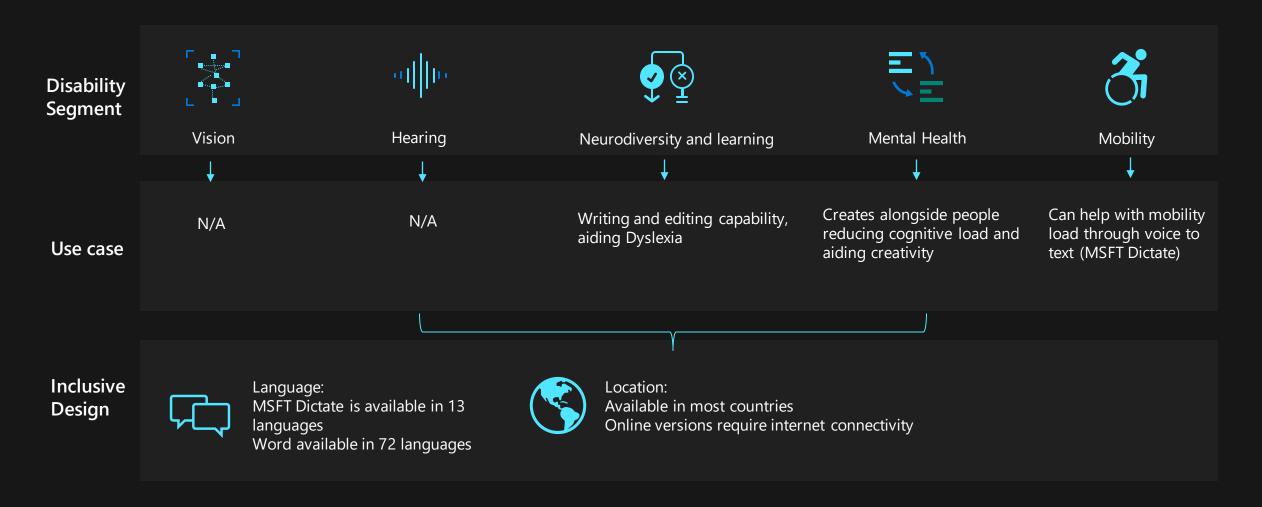

#### Word Copilot (web)

Reduce cognitive load and boosting creativity by creating alongside copilot with improved editing capability aiding ND such as Dyslexia