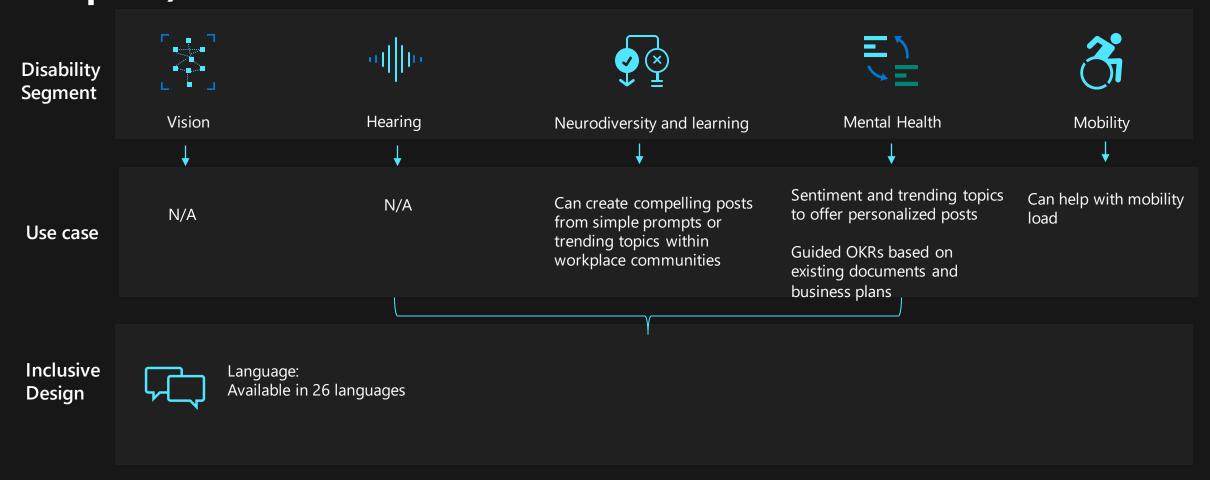

# Viva Engage (Copilot, Goals, Glint, Answers, Learning, Topics)

Creation of compelling posts from simple prompts that build on trending topics within workplace communities.