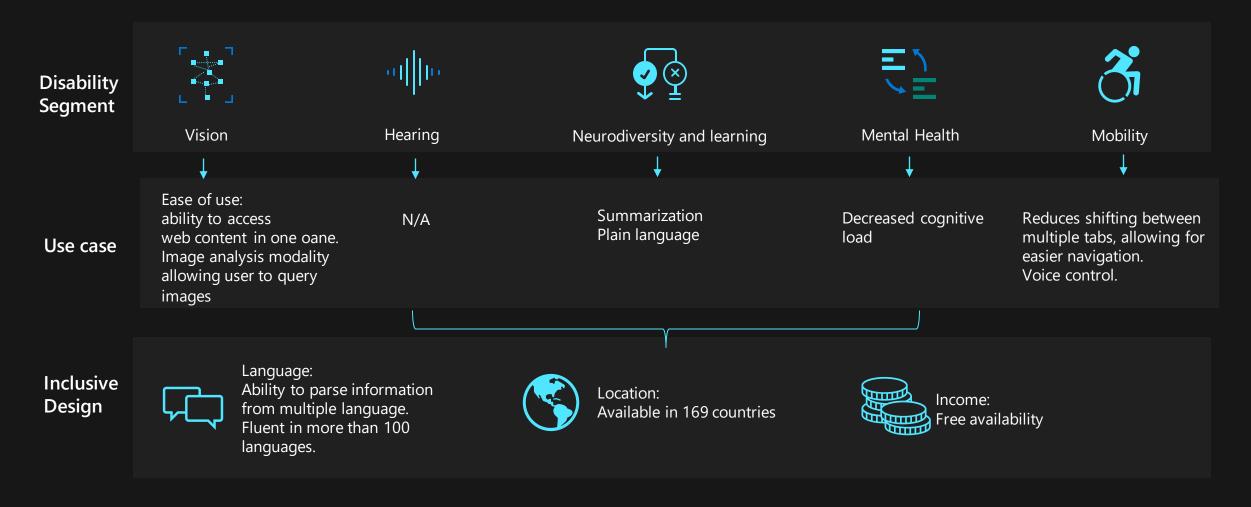

# Edge copilot

An accessible way of browsing the web through one gateway, while improving reading comprehension through summarization and ability to display text in plain language