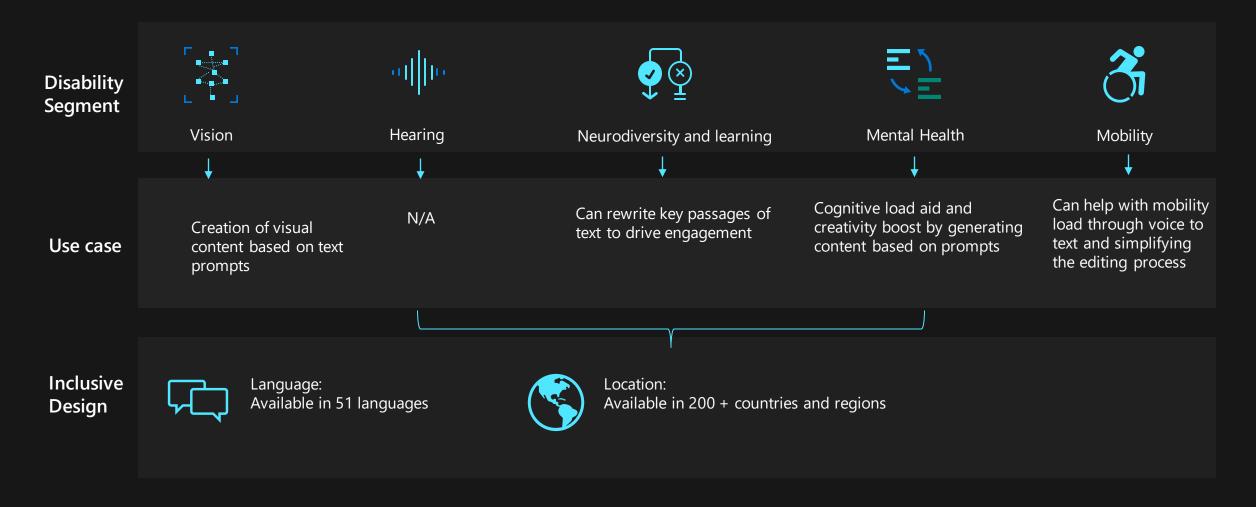

#### PowerPoint copilot (web)

Enabling the easy creation of visual content based on text prompts or Word documents with benefits across Vision disabilities