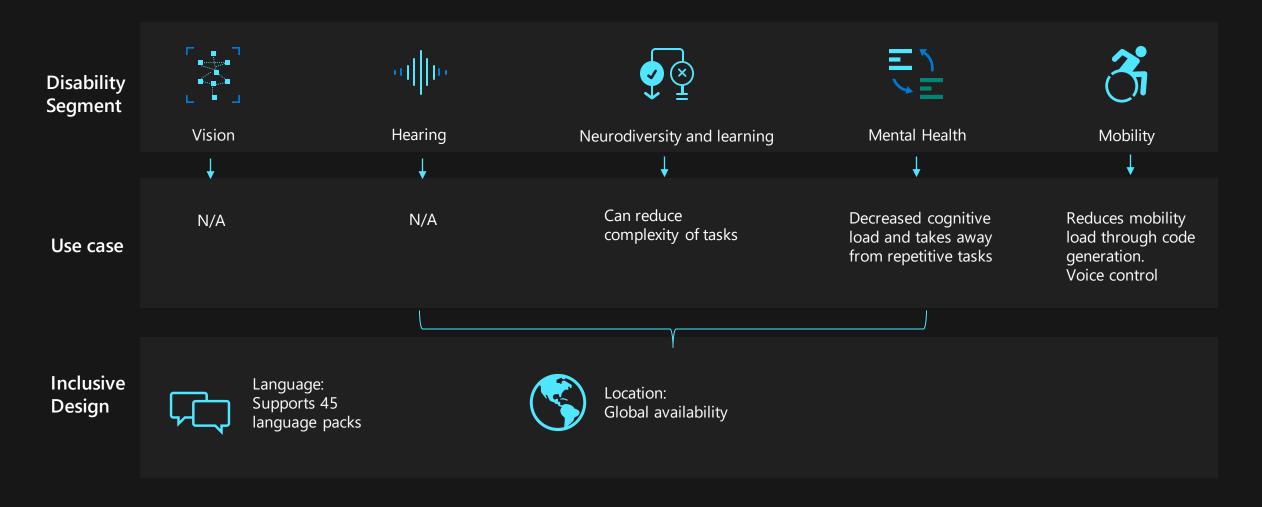

# Power Platform copilot

Improves productivity across the disability spectrum by reducing cognitive and mobility load by automating repetitive tasks and code completion.