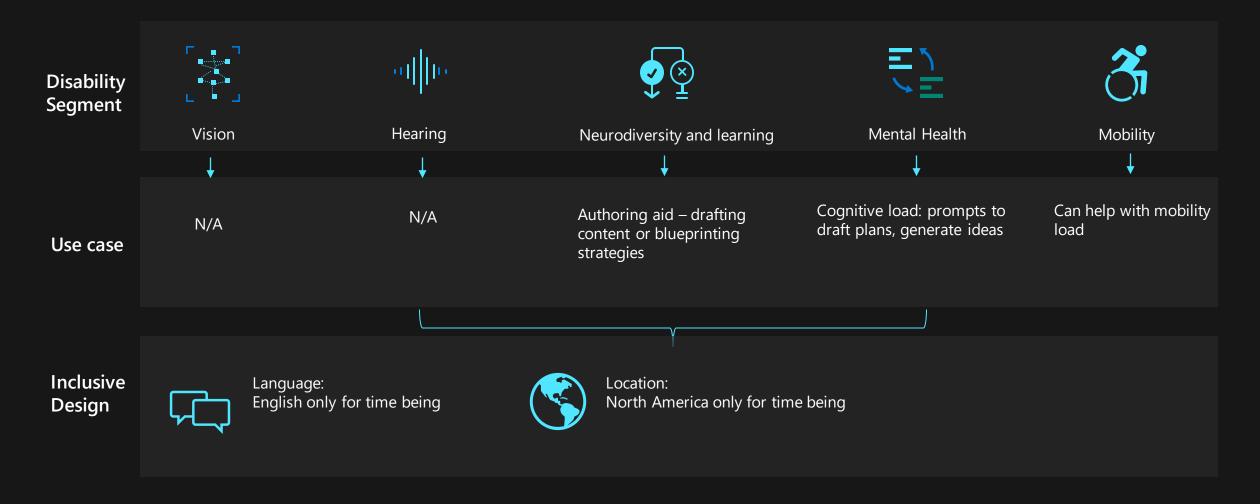

#### Loop copilot

Aids collaboration in real time while enabling content drafting and blueprint strategies through natural language.